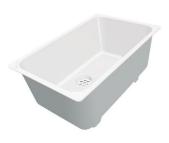

Stainless steel plate rack 8100 201

**White bowl** 8153 100

Graters kit with ring-holder and food collection tray

8159 101

\* only in combination with the accessory 8644 101

Stainless steel perforated tray