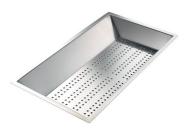

### **OPTIONAL ACCESSORIES**

Cestello inox 8612 000

Glass chopping board 8631 300

HPDE Chopping board 8657 001

HPDE Twin chopping board 8644 101

8100 303 \* only in combination with the accessory 8644 101

Stainless steel plate rack

8151 000

\* only in combination with the accessory 8644 101