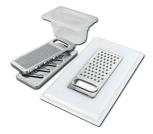

Stainless steel plate rack 8100 201

**White bowl** 8153 100

Graters kit with ring-holder and food collection tray

8159 101

\* only in combination with the accessory 8644 101

Stainless steel perforated tray