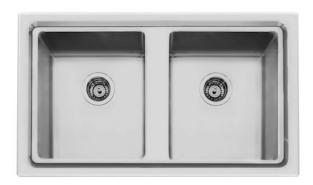

# Sink KE

Kitchen Sinks Code: 2283 050

## **DETAILS**

| Edge/Installation Type | Flat Edge                                                       |
|------------------------|-----------------------------------------------------------------|
| Finish                 | Foster brushed                                                  |
| Material               | AISI 304 stainless steel                                        |
| Texture                | Foster brushed                                                  |
| Base                   | 80-90 cm                                                        |
| Dimensions             | 873x513 mm                                                      |
| Standard fittings      | Fixing hooks, gasket, drain, overflow and siphon, boxed packing |
| Mixer holes            | 1 standard hole                                                 |
| Built-in hole          | 840 x 480 mm                                                    |

| Drainer                   | No                                                                                                                                                                                                          |
|---------------------------|-------------------------------------------------------------------------------------------------------------------------------------------------------------------------------------------------------------|
| Width                     | 87 cm                                                                                                                                                                                                       |
| Bowl dimension            | 340x400mm                                                                                                                                                                                                   |
| Number of bowls           | 2 bowls                                                                                                                                                                                                     |
| Waste fitting             | 3,5" drain                                                                                                                                                                                                  |
| FEATURES                  |                                                                                                                                                                                                             |
| Basket 3,5" waste fitting | The drain is equipped with a large 3.5" drain, with the practical basket cap that prevents the discharge of solid parts.                                                                                    |
| Deep bowls                | This bowls reach an important depth, over 20 cm, thanks to the advanced production technology, that can be offer great capiency and practicity in all the washing operations.                               |
| High thickness            | 1mm thick steel. A significant thickness, which guarantees the maximum sturdiness and durability.                                                                                                           |
| Perimetral overflow       | The overflow is always a security on the Foster sinks that prevents the overflow of water in case of oversights. The perimeter drain solution improves aesthetics thanks to its square and essential shape. |
| Small radius              | Bowls with squared shapes with a modern design and an increased capacity, for a minimal aesthetics connected with an extreme practicity.                                                                    |