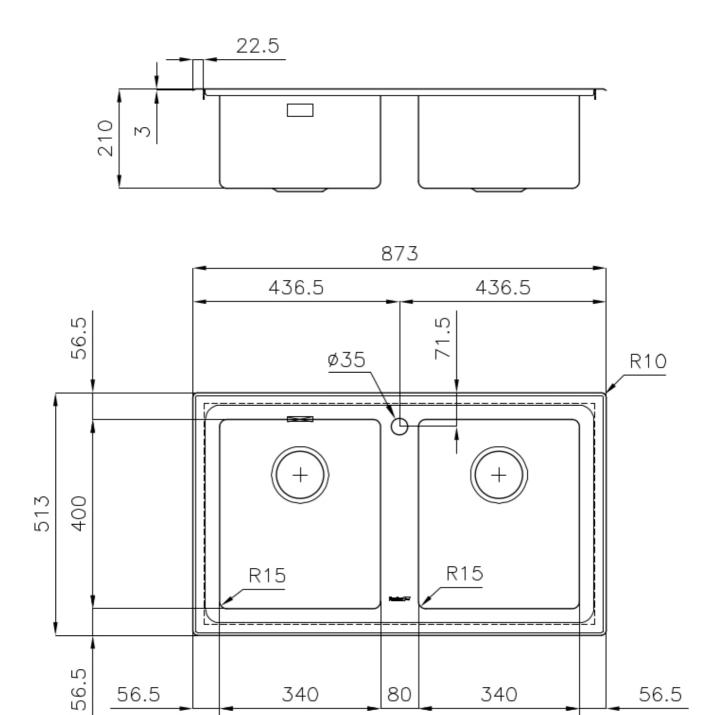

## **DETAILS**

| Edge/Installation Type | Flat Edge                                                       |
|------------------------|-----------------------------------------------------------------|
| Finish                 | Foster brushed                                                  |
| Material               | AISI 304 stainless steel                                        |
| Texture                | Foster brushed                                                  |
| Base                   | 80-90 cm                                                        |
| Dimensions             | 873x513 mm                                                      |
| Standard fittings      | Fixing hooks, gasket, drain, overflow and siphon, boxed packing |
| Mixer holes            | 1 standard hole                                                 |
| Built-in hole          | 840 x 480 mm                                                    |

| Drainer                   | No                                                                                                                                                                                                          |
|---------------------------|-------------------------------------------------------------------------------------------------------------------------------------------------------------------------------------------------------------|
| Width                     | 87 cm                                                                                                                                                                                                       |
| Bowl dimension            | 340x400mm                                                                                                                                                                                                   |
| Number of bowls           | 2 bowls                                                                                                                                                                                                     |
| Waste fitting             | 3,5" drain                                                                                                                                                                                                  |
| FEATURES                  |                                                                                                                                                                                                             |
| Basket 3,5" waste fitting | The drain is equipped with a large 3.5" drain, with the practical basket cap that prevents the discharge of solid parts.                                                                                    |
| Deep bowls                | This bowls reach an important depth, over 20 cm, thanks to the advanced production technology, that can be offer great capiency and practicity in all the washing operations.                               |
| High thickness            | 1mm thick steel. A significant thickness, which guarantees the maximum sturdiness and durability.                                                                                                           |
| Perimetral overflow       | The overflow is always a security on the Foster sinks that prevents the overflow of water in case of oversights. The perimeter drain solution improves aesthetics thanks to its square and essential shape. |
| Small radius              | Bowls with squared shapes with a modern design and an increased capacity, for a minimal aesthetics connected with an extreme practicity.                                                                    |